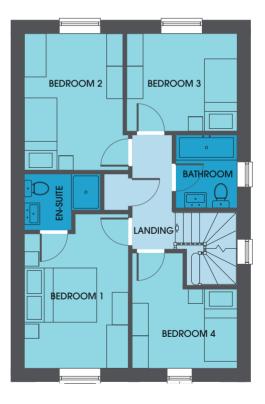

## The Terrington

4 BEDROOM DETACHED HOME

The Terrington is a wonderful choice with versatile space to create an impressive four-bedroom family home. It features a contemporary, open-plan design kitchen, dining, and family area with utility room.

#### First Floor

| Bedroom 1         | 3.986m x 3.355m | 13′1″ x 11′0″ |
|-------------------|-----------------|---------------|
| Ensuite Bedroom 1 | 1.400m x 2.425m | 4′7″ x 7′11″  |
| Bedroom 2         | 3.881m x 4.632m | 12'9″ x 15'2″ |
| Bedroom 3         | 3.982m x 2.840m | 13′1″ x 9′4″  |
| Bedroom 4         | 3.340m x 2.906m | 10′11″ x 9′6″ |
| Bathroom          | 2.213m x 2.170m | 7′3″ x 7′1″   |
|                   |                 |               |