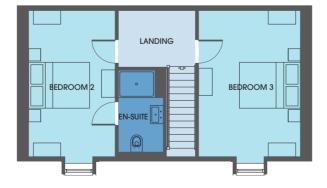

| First Floor       |                 |                |
|-------------------|-----------------|----------------|
| Bedroom 1         | 4.124m x 3.340m | 13′6″ x 10′11″ |
| Ensuite Bedroom 1 | 2.553m x 2.557m | 8′4″x 8′5″     |
| Bedroom 4         | 3.339m x 3.355m | 10′11″ x 11′0″ |
| Bedroom 5         | 3.339m x 3.355m | 10′11″ x 11′0″ |
| Bathroom          | 1.700m x 2.757m | 5′7″ x 9′0″    |

#### Second Floor

| Bedroom 2         | 4.797m x 2.840m | 15′9″ x 9′4″   |
|-------------------|-----------------|----------------|
| Ensuite Bedroom 2 | 2.684m x 1.475m | 8'10" x 4'10"  |
| Bedroom 3         | 4.797m x 3.340m | 15′9″ x 10′11″ |
|                   |                 |                |