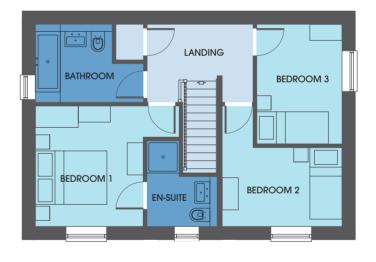

## The Bramhope

**5 BEDROOM DETACHED HOME** 

The Bramhope is a stylish family home with five double bedrooms including two en suites, across two floors. An open-plan kitchen, dining, and family area plus utility room, as well as a large lounge provides the perfect space for modern family living.

| Ground Floor              |                                    |                              | First Floor              |
|---------------------------|------------------------------------|------------------------------|--------------------------|
| Lounge                    | 6.782m x 3.300m                    | 22′3″ x 10′10″               | Bedroom 1                |
| Kitchen/Dining/<br>Family | 6.782m x 3.355m                    | 22'3" x 11'0"                | Ensuite Bed<br>Bedroom 4 |
| Cloakroom<br>Utility      | 1.975m x 1.162m<br>1.800m x 1.975m | 6′5″ x 3′10″<br>5′11″ x 6′6″ | Bedroom 5<br>Bathroom    |

| First Floor       |                 |                |
|-------------------|-----------------|----------------|
| Bedroom 1         | 4.124m x 3.340m | 13′6″ x 10′11″ |
| Ensuite Bedroom 1 | 2.553m x 2.557m | 8′4″x 8′5″     |
| Bedroom 4         | 3.339m x 3.355m | 10′11″ x 11′0″ |
| Bedroom 5         | 3.339m x 3.355m | 10′11″ x 11′0″ |
| Bathroom          | 1.700m x 2.757m | 5′7″ x 9′0″    |

#### Second Floor

| Bedroom 2         | 4.797m x 2.840m | 15′9″ x 9′4″   |
|-------------------|-----------------|----------------|
| Ensuite Bedroom 2 | 2.684m x 1.475m | 8'10" x 4'10"  |
| Bedroom 3         | 4.797m x 3.340m | 15′9″ x 10′11″ |
|                   |                 |                |

Illustrations show a typical house type specification. Details may vary on individual plots, including brick types and roof tiling. All plots will have in roof PV panels - size will vary on orientation. The measurements of doors, windows, rooms, and any other items are approximate, and no responsibility is taken for any error, omission, or representation. The floor plans are for illustrative purposes only and should be used as such by any prospective purchaser.