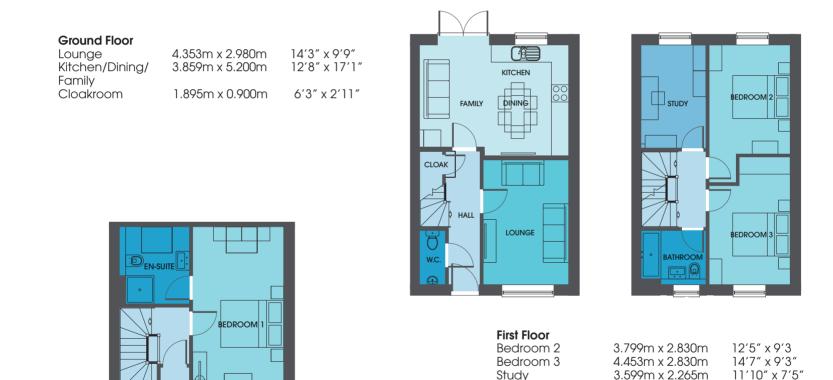

## The Cawton

**3 BEDROOM SEMI DETACHED OR TERRACE HOME** 

The Cawton has great spaces to share with an open plan family, dining, and kitchen area as a well as a spacious lounge. Upstairs there's a room of your own with three bedrooms and a family bathroom.

#### **Ground Floor**

| Lounge<br>Kitchen/Dining/<br>Family | 4.353m x 2.980m<br>3.859m x 5.200m | 14'3″ x 9'9″<br>10'8″ x 17'1″ |
|-------------------------------------|------------------------------------|-------------------------------|
| Cloakroom                           | 1.895m x 0.900m                    | 6′3″ x 2′11″                  |

| FIRST FIOOR |                 |              |
|-------------|-----------------|--------------|
| Bedroom 1   | 4.094m x 2.780m | 13′5″ x 9′1′ |
| Bedroom 2   | 3.453m x 2.780m | 11′4″ x 9′1′ |
| Bedroom 3   | 3.597m x 2.315m | 11′9″ x 7′7′ |
| Bathroom    | 1.895m x 2.315m | 6′3″ x 7′7″  |

Illustrations show a typical house type specification. Details may vary on individual plots, including brick types and roof tiling. All plots will have in roof PV panels - size will vary on orientation. The measurements of doors, windows, rooms, and any other items are approximate, and no responsibility is taken for any error, omission, or representation. The floor plans are for illustrative purposes only and should be used as such by any prospective purchaser.

- Open plan living, kitchen and dining area
- Spacious lounge

- Patio doors to rear garden
  - Three bedrooms and family bathroom
- Built with the future in mind, in roof PV panels provide energy efficiency and sustainability