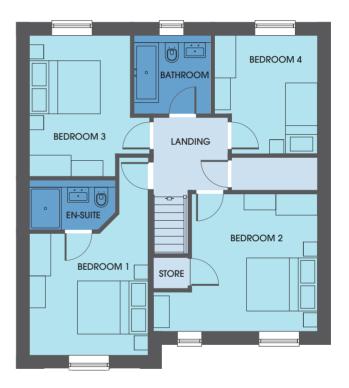

## The Bramhope

**5 BEDROOM DETACHED HOME** 

The Bramhope is a stylish family home with five double bedrooms including two en suites, across two floors. An open-plan kitchen, dining, and family area plus utility room, as well as a large lounge provides the perfect space for modern family living.

| First Floor       |                 |                |
|-------------------|-----------------|----------------|
| Bedroom 1         | 4.124m x 3.340m | 13′6″ x 10′11″ |
| Ensuite Bedroom 1 | 2.553m x 2.557m | 8′4″x 8′5″     |
| Bedroom 4         | 3.339m x 3.355m | 10′11″ x 11′0″ |
| Bedroom 5         | 3.339m x 3.355m | 10′11″ x 11′0″ |
| Bathroom          | 1.700m x 2.757m | 5′7″ x 9′0″    |

#### Second Floor

| Bedroom 2         | 4.797m x 2.840m | 15′9″ x 9′4″   |
|-------------------|-----------------|----------------|
| Ensuite Bedroom 2 | 2.684m x 1.475m | 8'10" x 4'10"  |
| Bedroom 3         | 4.797m x 3.340m | 15′9″ x 10′11″ |
|                   |                 |                |