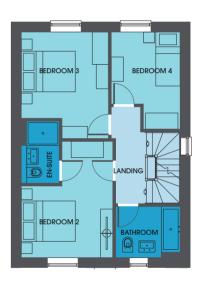

## The Bramhope

**5 BEDROOM DETACHED HOME** 

The Bramhope is a stylish family home with five double bedrooms including two en suites, across two floors. An open-plan kitchen, dining, and family area plus utility room, as well as a large lounge provides the perfect space for modern family living.

| Ground Floor              |                                    |                              | First Floor              |
|---------------------------|------------------------------------|------------------------------|--------------------------|
| Lounge                    | 6.782m x 3.300m                    | 22′3″ x 10′10″               | Bedroom 1                |
| Kitchen/Dining/<br>Family | 6.782m x 3.355m                    | 22'3" x 11'0"                | Ensuite Bed<br>Bedroom 4 |
| Cloakroom<br>Utility      | 1.975m x 1.162m<br>1.800m x 1.975m | 6′5″ x 3′10″<br>5′11″ x 6′6″ | Bedroom 5<br>Bathroom    |

| First Floor       |                 |                |
|-------------------|-----------------|----------------|
| Bedroom 1         | 4.124m x 3.340m | 13′6″ x 10′11″ |
| Ensuite Bedroom 1 | 2.553m x 2.557m | 8′4″x 8′5″     |
| Bedroom 4         | 3.339m x 3.355m | 10′11″ x 11′0″ |
| Bedroom 5         | 3.339m x 3.355m | 10′11″ x 11′0″ |
| Bathroom          | 1.700m x 2.757m | 5′7″ x 9′0″    |

#### Second Floor

| Bedroom 2         | 4.797m x 2.840m | 15′9″ x 9′4″   |
|-------------------|-----------------|----------------|
| Ensuite Bedroom 2 | 2.684m x 1.475m | 8'10" x 4'10"  |
| Bedroom 3         | 4.797m x 3.340m | 15′9″ x 10′11″ |
|                   |                 |                |