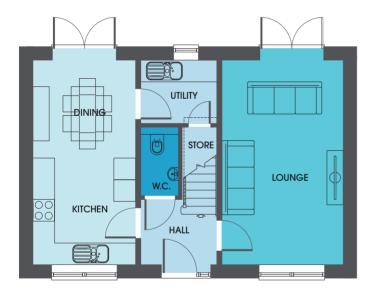

## The Cawton

**3 BEDROOM SEMI DETACHED OR TERRACE HOME** 

The Cawton has great spaces to share with an open plan family, dining, and kitchen area as a well as a spacious lounge. Upstairs there's a room of your own with three bedrooms and a family bathroom.

#### **Ground Floor**

| Lounge<br>Kitchen/Dining/<br>Family | 4.353m x 2.980m<br>3.859m x 5.200m | 14'3″ x 9'9″<br>10'8″ x 17'1″ |
|-------------------------------------|------------------------------------|-------------------------------|
| Cloakroom                           | 1.895m x 0.900m                    | 6′3″ x 2′11″                  |

| FIRST FIOOR |                 |              |
|-------------|-----------------|--------------|
| Bedroom 1   | 4.094m x 2.780m | 13′5″ x 9′1′ |
| Bedroom 2   | 3.453m x 2.780m | 11′4″ x 9′1′ |
| Bedroom 3   | 3.597m x 2.315m | 11′9″ x 7′7′ |
| Bathroom    | 1.895m x 2.315m | 6′3″ x 7′7″  |

Illustrations show a typical house type specification. Details may vary on individual plots, including brick types and roof tiling. All plots will have in roof PV panels - size will vary on orientation. The measurements of doors, windows, rooms, and any other items are approximate, and no responsibility is taken for any error, omission, or representation. The floor plans are for illustrative purposes only and should be used as such by any prospective purchaser.

- Open plan living, kitchen and dining area
- Spacious lounge

- Patio doors to rear garden
  - Three bedrooms and family bathroom
- Built with the future in mind, in roof PV panels provide energy efficiency and sustainability