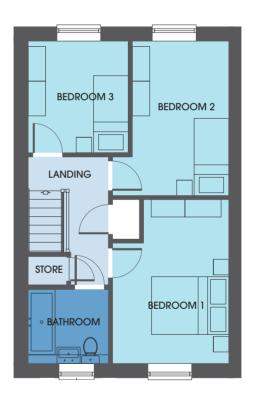

Illustrations show a typical house type specification. Details may vary on individual plots, including brick types and roof tiling. All plots will have in roof PV panels - size will vary on orientation. The measurements of doors, windows, rooms, and any other items are approximate, and no responsibility is taken for any error, omission, or representation. The floor plans are for illustrative purposes only and should be used as such by any prospective purchaser.