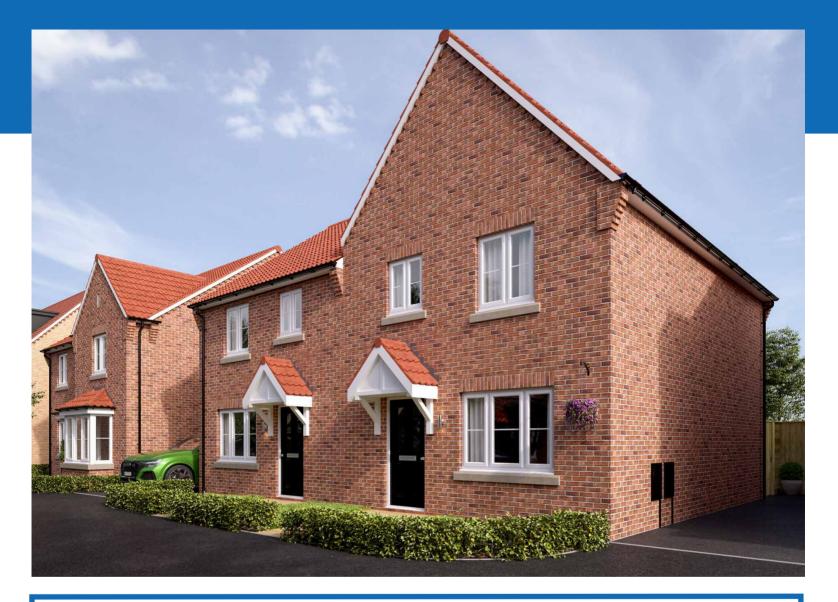

## The Cawton

**3 BEDROOM SEMI DETACHED OR TERRACE HOME** 

The Cawton has great spaces to share with an open plan family, dining, and kitchen area as a well as a spacious lounge. Upstairs there's a room of your own with three bedrooms and a family bathroom.

#### **Ground Floor**

| Lounge<br>Kitchen/Dining/<br>Family | 4.353m x 2.980m<br>3.859m x 5.200m | 14'3″ x 9'9″<br>10'8″ x 17'1″ |
|-------------------------------------|------------------------------------|-------------------------------|
| Cloakroom                           | 1.895m x 0.900m                    | 6′3″ x 2′11″                  |

| FIRST FIOOR |                 |              |
|-------------|-----------------|--------------|
| Bedroom 1   | 4.094m x 2.780m | 13′5″ x 9′1′ |
| Bedroom 2   | 3.453m x 2.780m | 11′4″ x 9′1′ |
| Bedroom 3   | 3.597m x 2.315m | 11′9″ x 7′7′ |
| Bathroom    | 1.895m x 2.315m | 6′3″ x 7′7″  |

Illustrations show a typical house type specification. Details may vary on individual plots, including brick types and roof tiling. All plots will have in roof PV panels - size will vary on orientation. The measurements of doors, windows, rooms, and any other items are approximate, and no responsibility is taken for any error, omission, or representation. The floor plans are for illustrative purposes only and should be used as such by any prospective purchaser.