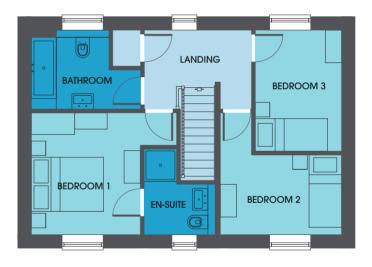

## The Cawton

**3 BEDROOM SEMI DETACHED OR TERRACE HOME** 

The Cawton has great spaces to share with an open plan family, dining, and kitchen area as a well as a spacious lounge. Upstairs there's a room of your own with three bedrooms and a family bathroom.

| FIRST FIOOR |                 |              |
|-------------|-----------------|--------------|
| Bedroom 1   | 4.094m x 2.780m | 13′5″ x 9′1′ |
| Bedroom 2   | 3.453m x 2.780m | 11′4″ x 9′1′ |
| Bedroom 3   | 3.597m x 2.315m | 11′9″ x 7′7′ |
| Bathroom    | 1.895m x 2.315m | 6′3″ x 7′7″  |

Illustrations show a typical house type specification. Details may vary on individual plots, including brick types and roof tiling. All plots will have in roof PV panels - size will vary on orientation. The measurements of doors, windows, rooms, and any other items are approximate, and no responsibility is taken for any error, omission, or representation. The floor plans are for illustrative purposes only and should be used as such by any prospective purchaser.

- Open plan living, kitchen and dining area
- Spacious lounge

- Patio doors to rear garden
  - Three bedrooms and family bathroom
- Built with the future in mind, in roof PV panels provide energy efficiency and sustainability