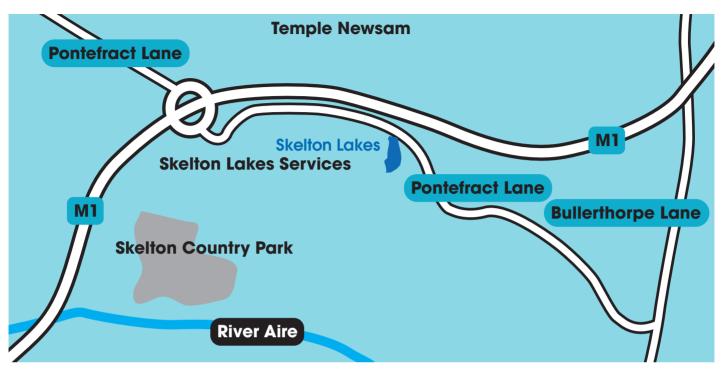

## Skelton Lakes Neighbourhood

#### Creating A Vibrant New Community

#### Close to the bustling centre of Leeds at junction 45 on the M1

The former colliery site Skelton Gate is being transformed into the new Skelton Lakes neighbourhood, to provide high quality residential homes within the Leeds Aire Valley.

Facilities for residents will include primary and secondary through schools, and plans for a local centre. Additionally, there are several Ofsted-rated good to outstanding primary schools within a 5-minute drive of Skelton Lakes. Outdoor leisure opportunities include a nature reserve around Skelton Country Park, a green space and lake with amazing cycling and walking routes. Also close by is Rothwell Country Park, a peaceful spot offering the sights and sounds of nature. You will also be able to discover Temple Newsam, an historic house on a country estate surrounded by scenic parkland.

All this is just a short connection away from the benefits of the cosmopolitan city of Leeds. Bursting with life and cultural energy you will find a renowned retail destination and the city of Leeds has some of the best venues in the country to provide entertainment and experiences, including a thriving independent food scene, fabulous bars and restaurants.

Skelton Lakes has nearby access to transport links. Woodlesford railway station is close by with direct services to Leeds and Sheffield stations. Leeds Bradford Airport is within easy reach from Skelton Lakes.