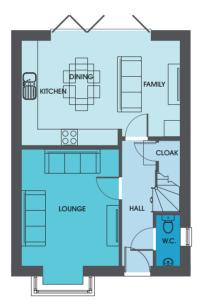

## The Terrington

4 BEDROOM DETACHED HOME

The Terrington is a wonderful choice with versatile space to create an impressive four-bedroom family home. It features a contemporary, open-plan design kitchen, dining, and family area with utility room.

#### **Ground Floor**

| Lounge           | 5.455m x 3.355m | 17′11″ x 11′0″ |
|------------------|-----------------|----------------|
| Kitchen/ Dining/ | 3.432m x 8.132m | 11′3″ x 26′8″  |
| Family           |                 |                |
| Cloakroom        | 1.750m x 0.975m | 5′9″ x 3′2″    |
| Utility          | 1.640m x 2.305m | 5′5″ x 7′7″    |
| Study            | 2.995m x 2.305m | 9′10″ x 7′7″   |
|                  |                 |                |