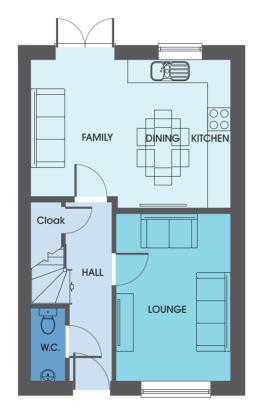

## The Terrington

4 BEDROOM DETACHED HOME

The Terrington is a wonderful choice with versatile space to create an impressive four-bedroom family home. It features a contemporary, open-plan design kitchen, dining, and family area with utility room.

#### **Ground Floor**

| Lounge           | 5.455m x 3.355m | 17′11″ x 11′0″ |
|------------------|-----------------|----------------|
| Kitchen/ Dining/ | 3.432m x 8.132m | 11′3″ x 26′8″  |
| Family           |                 |                |
| Cloakroom        | 1.750m x 0.975m | 5′9″ x 3′2″    |
| Utility          | 1.640m x 2.305m | 5′5″ x 7′7″    |
| Study            | 2.995m x 2.305m | 9′10″ x 7′7″   |
|                  |                 |                |

#### First Floor

| Bedroom 1         | 3.986m x 3.355m | 13′1″ x 11′0″ |
|-------------------|-----------------|---------------|
| Ensuite Bedroom 1 | 1.400m x 2.425m | 4′7″ x 7′11″  |
| Bedroom 2         | 3.881m x 4.632m | 12'9″ x 15'2″ |
| Bedroom 3         | 3.982m x 2.840m | 13′1″ x 9′4″  |
| Bedroom 4         | 3.340m x 2.906m | 10′11″ x 9′6″ |
| Bathroom          | 2.213m x 2.170m | 7′3″ x 7′1″   |
|                   |                 |               |

Illustrations show a typical house type specification. Details may vary on individual plots, including brick types and roof tiling. All plots will have in roof PV panels - size will vary on orientation. The measurements of doors, windows, rooms, and any other items are approximate, and no responsibility is taken for any error, omission, or representation. The floor plans are for illustrative purposes only and should be used as such by any prospective purchaser.