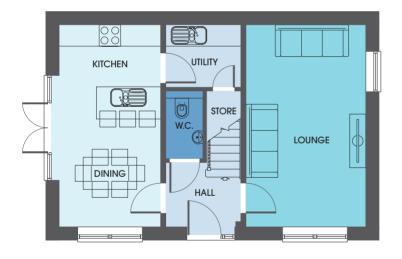

## The Terrington

4 BEDROOM DETACHED HOME

The Terrington is a wonderful choice with versatile space to create an impressive four-bedroom family home. It features a contemporary, open-plan design kitchen, dining, and family area with utility room.

#### **Ground Floor**

| Lounge           | 5.455m x 3.355m | 17′11″ x 11′0″ |
|------------------|-----------------|----------------|
| Kitchen/ Dining/ | 3.432m x 8.132m | 11′3″ x 26′8″  |
| Family           |                 |                |
| Cloakroom        | 1.750m x 0.975m | 5′9″ x 3′2″    |
| Utility          | 1.640m x 2.305m | 5′5″ x 7′7″    |
| Study            | 2.995m x 2.305m | 9′10″ x 7′7″   |
|                  |                 |                |

#### First Floor

| Bedroom 1         | 3.986m x 3.355m | 13′1″ x 11′0″ |
|-------------------|-----------------|---------------|
| Ensuite Bedroom 1 | 1.400m x 2.425m | 4′7″ x 7′11″  |
| Bedroom 2         | 3.881m x 4.632m | 12'9″ x 15'2″ |
| Bedroom 3         | 3.982m x 2.840m | 13′1″ x 9′4″  |
| Bedroom 4         | 3.340m x 2.906m | 10′11″ x 9′6″ |
| Bathroom          | 2.213m x 2.170m | 7′3″ x 7′1″   |
|                   |                 |               |