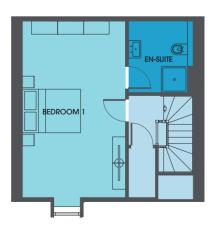

## The Bramhope

**5 BEDROOM DETACHED HOME** 

The Bramhope is a stylish family home with five double bedrooms including two en suites, across two floors. An open-plan kitchen, dining, and family area plus utility room, as well as a large lounge provides the perfect space for modern family living.

| Ground Floor              |                                    |                              | First Floor              |
|---------------------------|------------------------------------|------------------------------|--------------------------|
| Lounge                    | 6.782m x 3.300m                    | 22′3″ x 10′10″               | Bedroom 1                |
| Kitchen/Dining/<br>Family | 6.782m x 3.355m                    | 22'3" x 11'0"                | Ensuite Bed<br>Bedroom 4 |
| Cloakroom<br>Utility      | 1.975m x 1.162m<br>1.800m x 1.975m | 6′5″ x 3′10″<br>5′11″ x 6′6″ | Bedroom 5<br>Bathroom    |

| First Floor       |                 |                |
|-------------------|-----------------|----------------|
| Bedroom 1         | 4.124m x 3.340m | 13′6″ x 10′11″ |
| Ensuite Bedroom 1 | 2.553m x 2.557m | 8′4″x 8′5″     |
| Bedroom 4         | 3.339m x 3.355m | 10′11″ x 11′0″ |
| Bedroom 5         | 3.339m x 3.355m | 10′11″ x 11′0″ |
| Bathroom          | 1.700m x 2.757m | 5′7″ x 9′0″    |