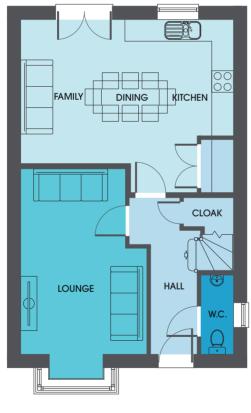

## The Terrington

4 BEDROOM DETACHED HOME

The Terrington is a wonderful choice with versatile space to create an impressive four-bedroom family home. It features a contemporary, open-plan design kitchen, dining, and family area with utility room.

#### **Ground Floor**

| Lounge           | 5.455m x 3.355m | 17′11″ x 11′0″ |
|------------------|-----------------|----------------|
| Kitchen/ Dining/ | 3.432m x 8.132m | 11′3″ x 26′8″  |
| Family           |                 |                |
| Cloakroom        | 1.750m x 0.975m | 5′9″ x 3′2″    |
| Utility          | 1.640m x 2.305m | 5′5″ x 7′7″    |
| Study            | 2.995m x 2.305m | 9′10″ x 7′7″   |
|                  |                 |                |

#### First Floor

| Bedroom 1         | 3.986m x 3.355m | 13′1″ x 11′0″ |
|-------------------|-----------------|---------------|
| Ensuite Bedroom 1 | 1.400m x 2.425m | 4′7″ x 7′11″  |
| Bedroom 2         | 3.881m x 4.632m | 12'9″ x 15'2″ |
| Bedroom 3         | 3.982m x 2.840m | 13′1″ x 9′4″  |
| Bedroom 4         | 3.340m x 2.906m | 10′11″ x 9′6″ |
| Bathroom          | 2.213m x 2.170m | 7′3″ x 7′1″   |
|                   |                 |               |