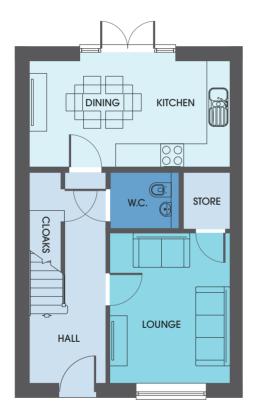

Illustrations show a typical house type specification. Details may vary on individual plots, including brick types and roof tiling. All plots will have in roof PV panels - size will vary on orientation. The measurements of doors, windows, rooms, and any other items are approximate, and no responsibility is taken for any error, omission, or representation. The floor plans are for illustrative purposes only and should be used as such by any prospective purchaser.