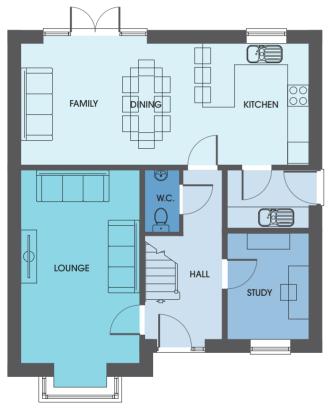

## The Bramhope

**5 BEDROOM DETACHED HOME** 

The Bramhope is a stylish family home with five double bedrooms including two en suites, across two floors. An open-plan kitchen, dining, and family area plus utility room, as well as a large lounge provides the perfect space for modern family living.

| Ground Floor              |                                    |                              | First Floor              |
|---------------------------|------------------------------------|------------------------------|--------------------------|
| Lounge                    | 6.782m x 3.300m                    | 22′3″ x 10′10″               | Bedroom 1                |
| Kitchen/Dining/<br>Family | 6.782m x 3.355m                    | 22'3" x 11'0"                | Ensuite Bed<br>Bedroom 4 |
| Cloakroom<br>Utility      | 1.975m x 1.162m<br>1.800m x 1.975m | 6′5″ x 3′10″<br>5′11″ x 6′6″ | Bedroom 5<br>Bathroom    |