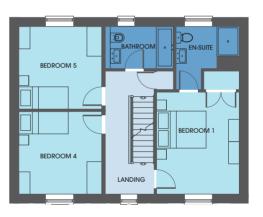

| First Floor       |                 |                |
|-------------------|-----------------|----------------|
| Bedroom 1         | 4.124m x 3.340m | 13′6″ x 10′11″ |
| Ensuite Bedroom 1 | 2.553m x 2.557m | 8′4″x 8′5″     |
| Bedroom 4         | 3.339m x 3.355m | 10′11″ x 11′0″ |
| Bedroom 5         | 3.339m x 3.355m | 10′11″ x 11′0″ |
| Bathroom          | 1.700m x 2.757m | 5′7″ x 9′0″    |

#### Second Floor

| Bedroom 2         | 4.797m x 2.840m | 15′9″ x 9′4″   |
|-------------------|-----------------|----------------|
| Ensuite Bedroom 2 | 2.684m x 1.475m | 8'10" x 4'10"  |
| Bedroom 3         | 4.797m x 3.340m | 15′9″ x 10′11″ |
|                   |                 |                |