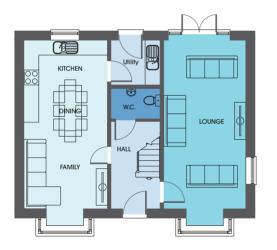

## The Bramhope

**5 BEDROOM DETACHED HOME** 

The Bramhope is a stylish family home with five double bedrooms including two en suites, across two floors. An open-plan kitchen, dining, and family area plus utility room, as well as a large lounge provides the perfect space for modern family living.

| Ground Floor              |                                    |                              | First Floor              |
|---------------------------|------------------------------------|------------------------------|--------------------------|
| Lounge                    | 6.782m x 3.300m                    | 22′3″ x 10′10″               | Bedroom 1                |
| Kitchen/Dining/<br>Family | 6.782m x 3.355m                    | 22'3" x 11'0"                | Ensuite Bed<br>Bedroom 4 |
| Cloakroom<br>Utility      | 1.975m x 1.162m<br>1.800m x 1.975m | 6′5″ x 3′10″<br>5′11″ x 6′6″ | Bedroom 5<br>Bathroom    |