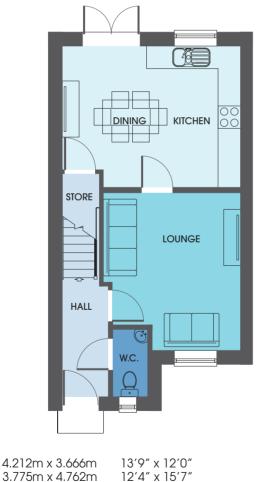

#### The Ayton 2 BEDROOM SEMI DETACHED OR TERRACE HOME

The space in the Ayton creates a flexible terraced or semi-detached home, ideal for first-time buyers and downsizers. There is a lounge with access through to the dining area with fitted kitchen to create a bright and airy feeling. Upstairs are two bedrooms and a bathroom.

5'11" x 3'1"

**Ground Floor** 

Cloakroom

Kitchen/Dining/

1.800m x 0.932m

Lounge

Bedr

| First Floor |                 |                |
|-------------|-----------------|----------------|
| Bedroom 1   | 3.312m x 4.762m | 10′10″ x 15′7″ |
| Bedroom 2   | 4.715m x 2.580m | 15′5″ x 8′5″   |
| Bathroom    | 1.920m x 2.062m | 6′3″ x 6′9″    |

- Kitchen and dining area with through lounge
- Patio doors to rear garden

- Downstairs WC
- Modern sanitaryware
- Built with the future in mind, in roof PV panels provide energy efficiency and sustainability