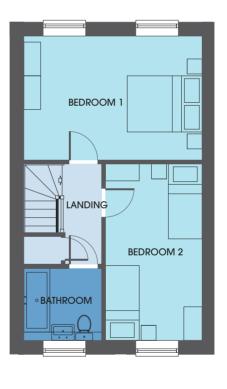

#### The Ayton 2 BEDROOM SEMI DETACHED OR TERRACE HOME

The space in the Ayton creates a flexible terraced or semi-detached home, ideal for first-time buyers and downsizers. There is a lounge with access through to the dining area with fitted kitchen to create a bright and airy feeling. Upstairs are two bedrooms and a bathroom.

5'11" x 3'1"

**Ground Floor** 

Cloakroom

Kitchen/Dining/

1.800m x 0.932m

Lounge

Bedr

| First Floor |                 |                |
|-------------|-----------------|----------------|
| Bedroom 1   | 3.312m x 4.762m | 10′10″ x 15′7″ |
| Bedroom 2   | 4.715m x 2.580m | 15′5″ x 8′5″   |
| Bathroom    | 1.920m x 2.062m | 6′3″ x 6′9″    |

- Kitchen and dining area with through lounge
- Patio doors to rear garden

- Downstairs WC
- Modern sanitaryware
- Built with the future in mind, in roof PV panels provide energy efficiency and sustainability