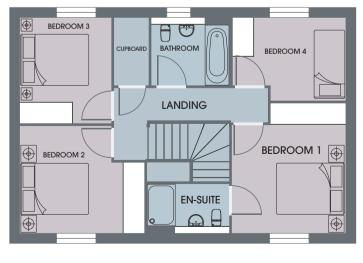

# The Rosedale

### 4 BEDROOM DETACHED HOME

#### **Ground Floor**

| Kitchen/ Dining/ Family<br>Lounge<br>Cloakroom | 6.090m x 5.920m<br>6.090m x 3.170m<br>0.910m x 1.695m | 20'0" x 10'5" |
|------------------------------------------------|-------------------------------------------------------|---------------|
|                                                |                                                       |               |

#### **First Floor**

| Bedroom 1  | 3.660m x 3.215m | 12'0" x 10'6" |
|------------|-----------------|---------------|
| En-suite 1 | 1.360m x 2.530m | 4'5" x 8'3"   |
| Bedroom 2  | 3.015m x 3.285m | 9'10" x 10'9" |
| Bedroom 3  | 2.970m x 2.570m | 9'9" x 8'5"   |
| Bedroom 4  | 2.325m x 3.170m | 7'7" x 10'5"  |
| Bathroom   | 1.910m x 2.180m | 6'3" x 7'2"   |
| Cupboard   | 1.910m x 0.950m | 6'3" x 3'1"   |