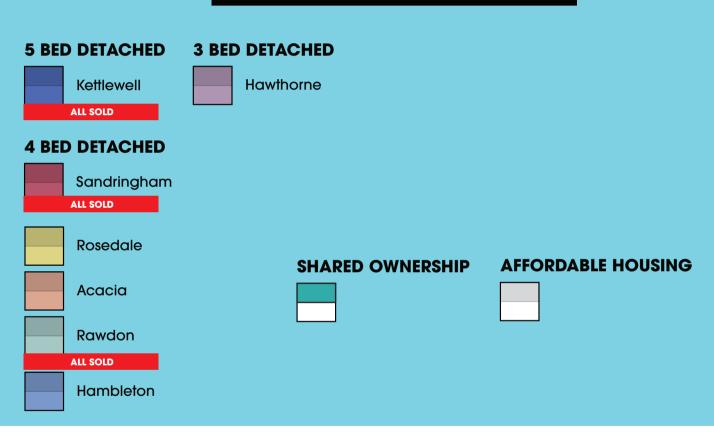

#### Site Plan North Existing Woodland Π Open Space 62 61 6059 58 57 56 36 🖬 73 74 69 70 65 66 67 68 southfeldLone -1 25 Open Space 30 31 81 82 88 84 84 18 🕁 89 90 91 92 93 94 91 88 } Regency Place тоскwith

### TOCKWITH

Care has been taken to ensure that the site plan is correct, however site layouts may differ in plot positions, landscaping, road and drive positions from the actual site. This site plan is intended for general illustrative purposes only and consequently it should be used for general guidance and not be relied on for accurately describing any specified matters as prescribed within the Property Descriptions Act 1991. The contents of the plan do not constitute a contract, part of a contract or a warranty.