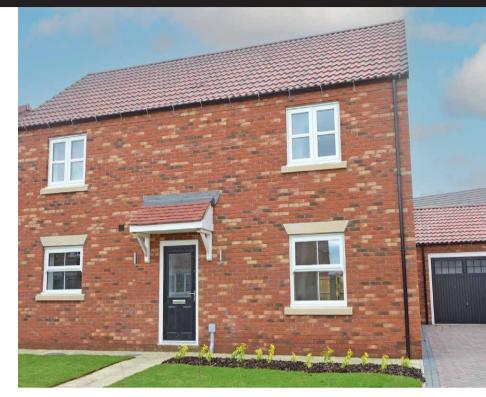

round Floor**

| Kitchen/ Dining/ Family<br>Lounge<br>Cloakroom | 6.090m x 5.920m<br>6.090m x 3.170m<br>0.910m x 1.695m | 20'0" x 10'5" |
|------------------------------------------------|-------------------------------------------------------|---------------|
|                                                |                                                       |               |

#### **First Floor**

| Bedroom 1  | 3.660m x 3.215m | 12'0" x 10'6" |
|------------|-----------------|---------------|
| En-suite 1 | 1.360m x 2.530m | 4'5" x 8'3"   |
| Bedroom 2  | 3.015m x 3.285m | 9'10" x 10'9" |
| Bedroom 3  | 2.970m x 2.570m | 9'9" x 8'5"   |
| Bedroom 4  | 2.325m x 3.170m | 7'7" x 10'5"  |
| Bathroom   | 1.910m x 2.180m | 6'3" x 7'2"   |
| Cupboard   | 1.910m x 0.950m | 6'3" x 3'1"   |





Ground Floor



First Floor

Photography shows a typical house type specification. Details may vary on individual plots, including brick types and roof tiling. The measurements of doors, windows, rooms, and any other items are approximate, and no responsibility is taken for any error, omission, or representation. The floor plans are for illustrative purposes only and should be used as such by any prospective purchaser.

| SPECIFICATIONS                                                             | Hambleton |          | <u>a</u> |
|----------------------------------------------------------------------------|-----------|----------|----------|
|                                                                            | q         | <u>S</u> | be       |
| KITCHEN