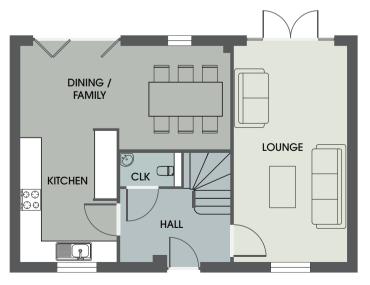

# The Rosedale

### 4 BEDROOM DETACHED HOME

#### **Ground Floor**

| Kitchen/ Dining/ Family<br>Lounge<br>Cloakroom | 6.090m x 5.920m<br>6.090m x 3.170m<br>0.910m x 1.695m | 20'0" x 10'5" |
|------------------------------------------------|-------------------------------------------------------|---------------|
|                                                |                                                       |               |

#### **First Floor**

| Bedroom 1  | 3.660m x 3.215m | 12'0" x 10'6" |
|------------|-----------------|---------------|
| En-suite 1 | 1.360m x 2.530m | 4'5" x 8'3"   |
| Bedroom 2  | 3.015m x 3.285m | 9'10" x 10'9" |
| Bedroom 3  | 2.970m x 2.570m | 9'9" x 8'5"   |
| Bedroom 4  | 2.325m x 3.170m | 7'7" x 10'5"  |
| Bathroom   | 1.910m x 2.180m | 6'3" x 7'2"   |
| Cupboard   | 1.910m x 0.950m | 6'3" x 3'1"   |