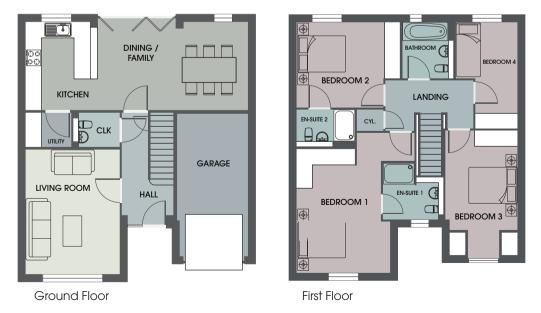

# The Acacia

### 4 BEDROOM DETACHED HOME

#### **Ground Floor**

| Kitchen/ Dining/<br>Family | 3.275m x 8.340m | 10'9" x 27'4" |
|----------------------------|-----------------|---------------|
| Living Room                | 4.650m x 3.503m | 15′3″ x 11′6″ |
| Utility                    | 1.240m x 1.685m | 4′1″ x 5′6″   |
| Cloakroom                  | 1.240m x 1.713m | 4′1″ x 5′7″   |
| Garage                     | 5.227m x 2.627m | 17′2″ x 8′7″  |
| First Floor                |                 |               |
| Bedroom 1                  | 4.650m x 3.503m | 15'3" x 11'6" |
| En-suite 1                 | 2.110m x 2.285m | 6'11" x 7'6"  |
| Bedroom 2                  | 3.180m x 3.882m | 10'5" x 12'9" |
| En-suite 2                 | 1.380m x 2.175m | 4'6" x 7'1"   |
| Bedroom 3                  | 4.690m x 2.700m | 15'4" x 8'10" |
| Bedroom 4                  | 3.995m x 2.297m | 13'1" x 7'6"  |
| Bathroom                   | 2.010m x 1.900m | 6'7" x 6'3"   |
| Cupboard                   | 0.800m x 0.977m | 2'7" x 3'2"   |

Photography shows a typical house type specification. Details may vary on individual plots, including brick types and roof tiling. The measurements of doors, windows, rooms, and any other items are approximate, and no responsibility is taken for any error, omission, or representation. The floor plans are for illustrative purposes only and should be used as such by any prospective purchaser.