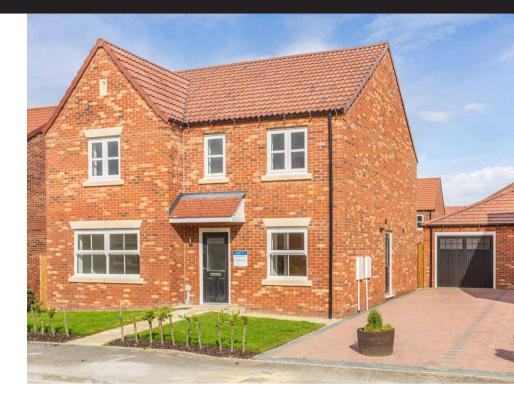

---------------------|-------------------------------------------------------------------------------------------------------------|
| First Floor                                                                            |                                                                                                                                   |                                                                                                             |
| Bedroom 1<br>En-suite 1<br>Bedroom 2<br>Bedroom 3<br>Bedroom 4<br>Bathroom<br>Cupboard | 3.780m x 3.450m<br>1.380m x 2.510m<br>3.815m x 4.290m<br>3.375m x 2.905m<br>3.070m x 2.565m<br>1.910m x 2.210m<br>1.020m x 1.990m | 12'5" x 11'4"<br>4'6" x 8'3"<br>12'6" x 14'1"<br>11'1" x 9'6"<br>10'1" x 8'5"<br>6'3" x 7'3"<br>3'4" x 6'6" |





Photography shows a typical house type specification. Details may vary on individual plots, including brick types and roof tiling. The measurements of doors, windows, rooms, and any other items are approximate, and no responsibility is taken for any error, omission, or representation. The floor plans are for illustrative purposes only and should be used as such by any prospective purchaser.



# The Rosedale

### 4 BEDROOM DETACHED HOME

#### **Ground Floor**

| Kitchen/ Dining/ Family<br>Lounge<br>Cloakroom | 6.090m x 5.920m<br>6.090m x 3.170m<br>0.910m x 1.695m | 20'0" x 10'5" |
|------------------------------------------------|-------------------------------------------------------|---------------|
|                                                |