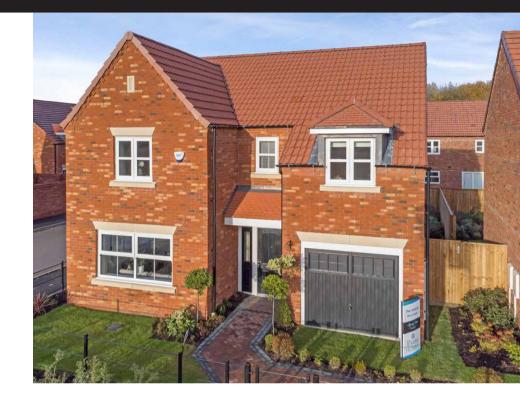

| 15′3″ x 11′6″ |
| Utility                    | 1.240m x 1.685m | 4′1″ x 5′6″   |
| Cloakroom                  | 1.240m x 1.713m | 4′1″ x 5′7″   |
| Garage                     | 5.227m x 2.627m | 17′2″ x 8′7″  |
| First Floor                |                 |               |
| Bedroom 1                  | 4.650m x 3.503m | 15'3" x 11'6" |
| En-suite 1                 | 2.110m x 2.285m | 6'11" x 7'6"  |
| Bedroom 2                  | 3.180m x 3.882m | 10'5" x 12'9" |
| En-suite 2                 | 1.380m x 2.175m | 4'6" x 7'1"   |
| Bedroom 3                  | 4.690m x 2.700m | 15'4" x 8'10" |
| Bedroom 4                  | 3.995m x 2.297m | 13'1" x 7'6"  |
| Bathroom                   | 2.010m x 1.900m | 6'7" x 6'3"   |
| Cupboard                   | 0.800m x 0.977m | 2'7" x 3'2"   |





Photography shows a typical house type specification. Details may vary on individual plots, including brick types and roof tiling. The measurements of doors, windows, rooms, and any other items are approximate, and no responsibility is taken for any error, omission, or representation. The floor plans are for illustrative purposes only and should be used as such by any prospective purchaser.



# The Hambleton

### **4 BEDROOM DETACHED HOME**

#### **Ground Floor**

| Kitchen/Dining/<br>Family<br>Living Room<br>Study/Snug<br>Utility<br>Cloakroom         | 3.375m x 7.890m<br>5.265m x 3.450m<br>2.840m x 2.140m<br>1.600m x 2.140m<br>1.660m x 0.885m                                       | 11'1" x 25'10"<br>17'3" x 11'4"<br>9'4" x 7'0"<br>5'3" x 7'0"<br>5'5" x 2'11"