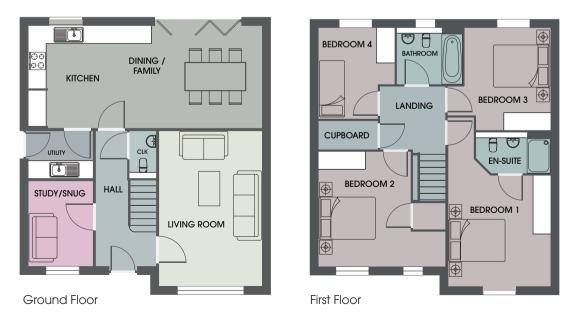

# The Acacia

### 4 BEDROOM DETACHED HOME

#### **Ground Floor**

| Kitchen/ Dining/<br>Family | 3.275m x 8.340m | 10'9" x 27'4" |
|----------------------------|-----------------|---------------|
| Living Room                | 4.650m x 3.503m | 15′3″ x 11′6″ |
| Utility                    | 1.240m x 1.685m | 4′1″ x 5′6″   |
| Cloakroom                  | 1.240m x 1.713m | 4′1″ x 5′7″   |
| Garage                     | 5.227m x 2.627m | 17′2″ x 8′7″  |
| First Floor                |                 |               |
| Bedroom 1                  | 4.650m x 3.503m | 15'3" x 11'6" |
| En-suite 1                 | 2.110m x 2.285m | 6'11" x 7'6"  |
| Bedroom 2                  | 3.180m x 3.882m | 10'5" x 12'9" |
| En-suite 2                 | 1.380m x 2.175m | 4'6" x 7'1"   |
| Bedroom 3                  | 4.690m x 2.700m | 15'4" x 8'10" |
| Bedroom 4                  | 3.995m x 2.297m | 13'1" x 7'6"  |
| Bathroom                   | 2.010m x 1.900m | 6'7" x 6'3"   |
| Cupboard                   | 0.800m x 0.977m | 2'7" x 3'2"   |